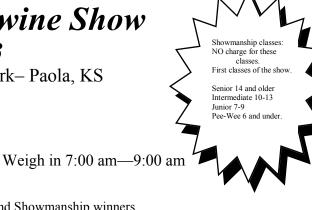

## Miami County Spring Swine Show Sunday June 9, 2013

Miami County Fair grounds-Wallace Park-Paola, KS

Show Time 10:00 am

Awards to Grand & Reserve Champion Overall and Showmanship winners Entry Fee: \$11.00 per head post marked by May 31, 2013 \$16.00 per head postmarked after May 31, 2013

General Rules: All EKSSS Rules Apply

- Show is open all youth who are 19 years of age or under as of 1/1/2013.
- All market swine must have a 4-H ID tag or a series tag & ear notch.
- Classes: Duroc, Hampshire, Yorkshire, AOB and Crossbred. Must have five head per breed for breed show. Less than five will show as All Other Breeds (AOB).
- There is to be no bedding material in the concrete pens during the show. If bedding is put down in the other pens please clean them out yourself and take it with you.
- Hogs must be owned & shown by exhibitor. (Except for Pee-Wee showmanship class)
- There will be a Miami County only class at the end of the show. Only 1 entry per exhibitor is allowed in this class.
- Pee-Wee kids can only show in showmanhip classes no market classes.